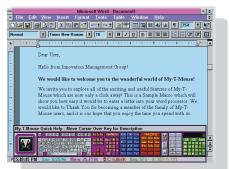

## What is My-T-Mouse?

My-T-Mouse is a powerful Windows software utility that works with ANY Windows Application by floating above all other windows, and brings unlimited power to any mouse or pointing device! My-T-Mouse is a Standard Windows Application (not a driver), and uses mimimal System Resources.

### Features & Functions

My-T-Mouse has 125 functions on 11 panels. You can have 1, 2, 5, or any combination of Panels opened, in a user selectable size, with user selectable colors. You can even assign over 60 functions to your other mouse buttons. System Information shows you Disk Free Space, Time & Date, etc. The Quick Help Panel helps New Users learn My-T-Mouse at their own pace. Dial-A-Key allows you to quickly type any keystroke without ever leaving your mouse from a single panel. My-T-Mouse transforms mouse actions into keyboard actions, and has