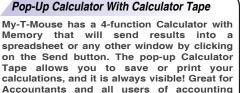

# Features & Functions...

International Keyboard Layouts, Alphabetic (ABC) layout, Standard 101 (QWERTY) layout, and 3 Dvorak layouts Edit & Numeric Keypad are available as individual panels Lockable Ctrl, Alt, AltGr, & Shift Keys 11 Panels with Customizable Colors in 12 base sizes and infinitely larger sizes Unlimited User programmable Macro Panels intuitive, powerful & easy to use Calculator with Send Feature & Popup calculator tape