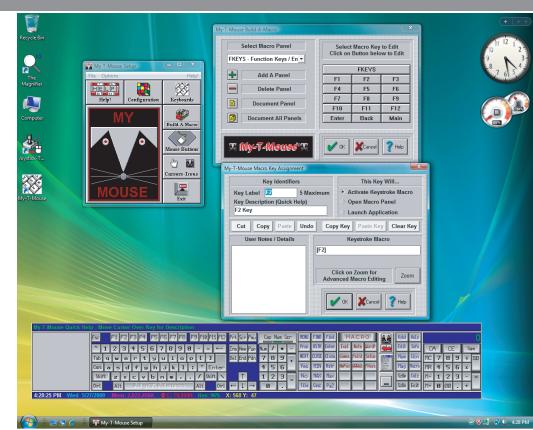

### Features & Functions

My-T-Mouse has 125 functions on 11 panels. You can have 1, 2, 5, or any combination of Panels opened, in a user selectable size, with user selectable colors. You can even assign over 60 functions to your other mouse buttons. System Information shows you Disk Free Space, Time & Date, etc. The Quick Help Panel helps New Users learn My-T-Mouse at their own pace. Dial-A-Key allows you to quickly type any keystroke without ever leaving your mouse from a single panel. My-T-Mouse transforms mouse actions into keyboard actions, and has

### And A Whole Lot More!

Unlimited Macro Panels can be created for any task, providing flexibility and ease of use. A single Click can replace hundreds of Keystrokes, allowing Users to replace repetitive tasks, and complete complex functions with a single action. The Visual aspect of My-T-Mouse macros make them intuitive to new users and advanced users alike. Macro panels can even launch applications, or automatically open when you open your favorite application!

My-T-Mouse has its own Setup portion that allows you to configure My-T-Mouse for your needs. The Minimize to Button feature keeps My-T-Mouse readily available as a small button on your application's caption bar - click on the button to use My-T-Mouse, and then minimize to put it aside. Many more features included...