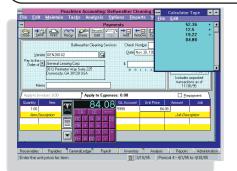

# Features & Functions...

International Keyboard Layouts, Alphabetic (ABC) layout, Standard 101 (QWERTY) layout, and 3 Dvorak layouts Edit & Numeric Keypad are available as individual panels Lockable Ctrl, Alt, AltGr, & Shift Keys 11 Panels with Customizable Colors in 12 base sizes and infinitely larger sizes Unlimited User programmable Macro Panels intuitive, powerful & easy to use Calculator with Send Feature & Popup calculator tape