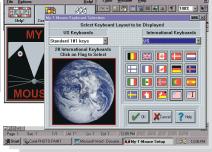

The Keyboard panel has over 200 layouts available, including International, an alphabetic ABC layout for new computer users & children, and 3 DVORAK layouts for the physically challenged. My-T-Mouse also provides ADA compliance for corporations, institutions, & government agencies. Ideal for Non-Typists! Heads-up display keeps your eyes on the screen at all times. The Edit Panel and the Numeric Keypad Panel are available as individual panels.